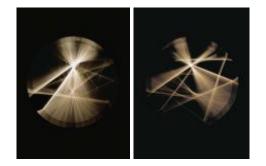

#### Julio Le Parc

Continuel-lumière cylindre (Continual light cylinder), 1962 Light-kinetic object; wood, stainless steel, metal, motors, light sources 280 x 280 x 50 cm Courtesy: Daros Latinamerica Collection, Zurich Photo: Adrian Fritschi, Zurich © 2020, ProLitteris, Zurich