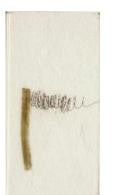

#### Waltércio Caldas

Momento de fronteira (Moment of Border), 1999 Book covered with artificial leather and cut-outs in paper. Made on the occasion of the event Fronteiras Mercosul and produced by Itaú Cultural Open: approx. 12.5 x 31 x 51 cm Courtesy: Daros Latinamerica Collection, Zurich Photo: Peter Schälchli, Zurich Copyright: ©The artist