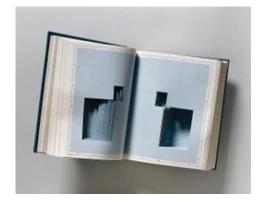

#### Waltércio Caldas

Momento de fronteira (Moment of Border), 1999 Book covered with artificial leather and cut-outs in paper. Made on the occasion of the event Fronteiras Mercosul and produced by Itaú Cultural Open: approx. 12.5 x 31 x 51 cm Courtesy: Daros Latinamerica Collection, Zurich Photo: Peter Schälchli, Zurich Copyright: ©The artist