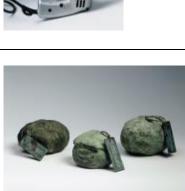

María Freire Escultura (Sculpture), 1953 Painted wood approx. 73 x 81 x 63 cm Courtesy: Daros Latinamerica Collection, Zurich Photo: Peter Schälchli, Zurich © 2020, ProLitteris, Zurich

Image 6

**Carlos Cruz-Diez** *Fisicromía 13* (Physichromie 13), 1960, Caracas Cardboard and casein (Plaka) mounted on plywood 49.7 x 49.7 x 6 cm Courtesy: Daros Latinamerica Collection, Zurich Photo: Peter Schälchli, Zurich © 2020, ProLitteris, Zurich