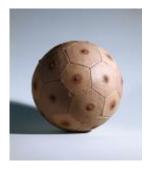

#### Image 1

Nicola Costantino

Pelota de fútbol (Football), 1999 From the series Peletería humana (Human furriery) Silicone and leather Diameter 21 cm Courtesy: Daros Latinamerica Collection, Zurich Photo: Peter Schälchli, Zurich © The artist