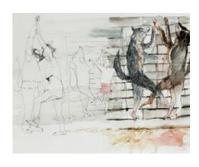

Image 10

Antonio Dias To the Police, 1968 Bronze 3 parts: 7.5 x 12.5 x 12.5 cm; 9 x 14.5 x 14.5 cm; 8 x 11 x 11 cm Courtesy: Daros Latinamerica Collection, Zurich Photo: Peter Schälchli, Zurich © 2020, ProLitteris, Zurich