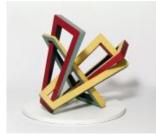

María Freire Escultura (Sculpture), 1953 Painted wood approx. 73 x 81 x 63 cm Courtesy: Daros Latinamerica Collection, Zurich Photo: Peter Schälchli, Zurich © 2020, ProLitteris, Zurich

Image 6

**Carlos Cruz-Diez** *Fisicromía 13* (Physichromie 13), 1960, Caracas Cardboard and casein (Plaka) mounted on plywood 49.7 x 49.7 x 6 cm Courtesy: Daros Latinamerica Collection, Zurich Photo: Peter Schälchli, Zurich © 2020, ProLitteris, Zurich