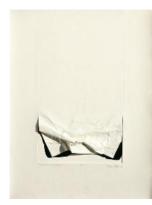

#### Image 22

Liliana Porter

Arruga y sombra derramada (Wrinkle and spilling shadow), 1970 Embossing, silkscreen, and cut 75.5 x 56.5 x 3.5 cm Courtesy: Daros Latinamerica Collection, Zurich Photo: Peter Schälchli, Zurich Copyright: ©The artist